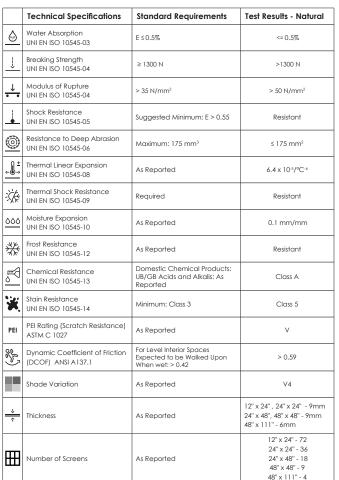

Grout joint required for rectified edge tile 1/2 broken joint not recommended

FULL BODY PORCELAIN