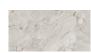

# **CRYSTAL**

Rectified

2" x 2" Mosaic

12" x 12" Sheet

24" x 48" Rectified

Rectified

Picket Mosaic

11.5" x 15" Sheet Net Coverage: 1.03 sqft