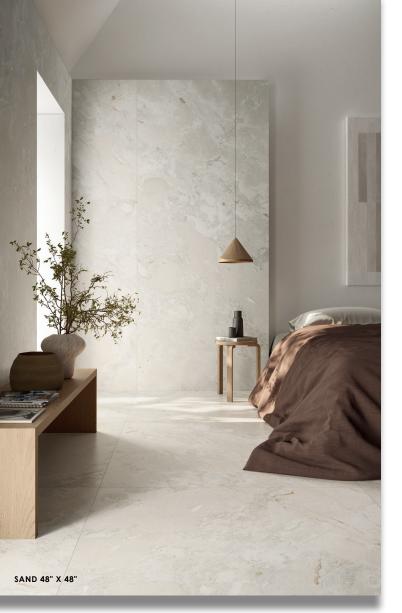

SAND

24" x 48" Rectified

Rectified

Net Coverage: 1.03 sqft

3" x 24" Bullnose

Picket Mosaic 11.5" x 15" Sheet

# **SAND**

48" x 48" Rectified

48" x 111" Rectified