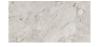

SAND

24" x 48" Rectified

Rectified

Net Coverage: 1.03 sqft

3" x 24" Bullnose

Picket Mosaic 11.5" x 15" Sheet