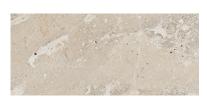

# **CRYSTAL**

Rectified

2" x 2" Mosaic

12" x 12" Sheet

24" x 48" Rectified

Rectified

Picket Mosaic

11.5" x 15" Sheet Net Coverage: 1.03 sqft

# **CRYSTAL**

48" x 48" Rectified

48" x 111" Rectified