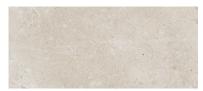

SAND

24" x 48" Rectified

Rectified

Net Coverage: 1.03 sqft

3" x 24" Bullnose

Picket Mosaic 11.5" x 15" Sheet

# **SAND**

48" x 48" Rectified

48" x 111" Rectified