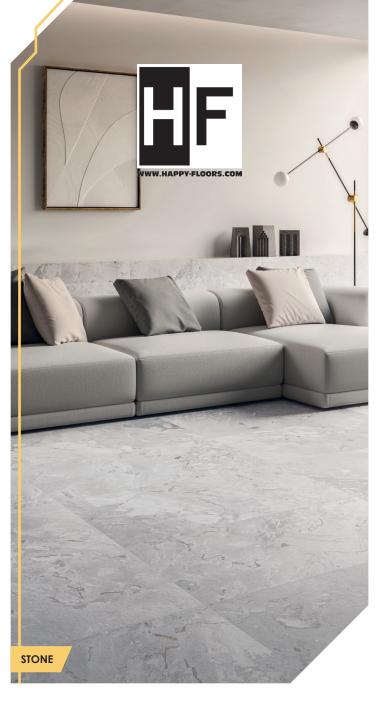

# **CRYSTAL**

Rectified

2" x 2" Mosaic

12" x 12" Sheet

24" x 48" Rectified

Rectified

Picket Mosaic

11.5" x 15" Sheet Net Coverage: 1.03 sqft