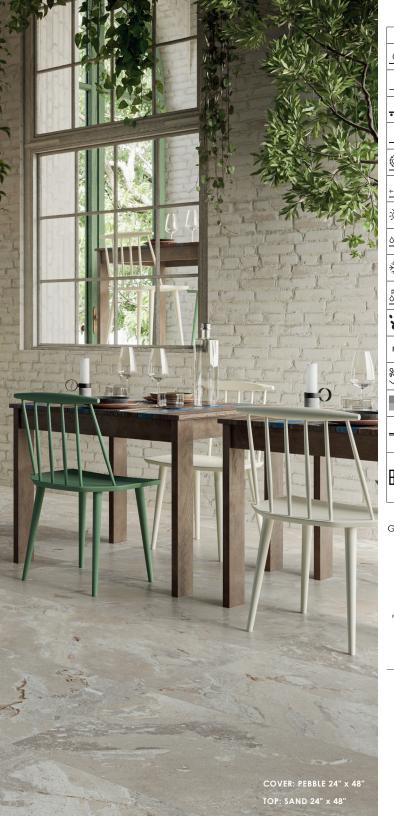

SAND

24" x 48" Rectified

Rectified

Net Coverage: 1.03 sqft

3" x 24" Bullnose

Picket Mosaic 11.5" x 15" Sheet

### **PEBBLE**

2" x 2" Mosaic

12" x 12" Sheet

12" x 24"

Rectified

2" x 2" Mosaic

12" x 12" Sheet

Rectified