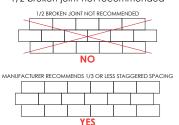

Grout joint required for rectified edge tile 1/2 broken joint not recommended

FULL BODY PORCELAIN