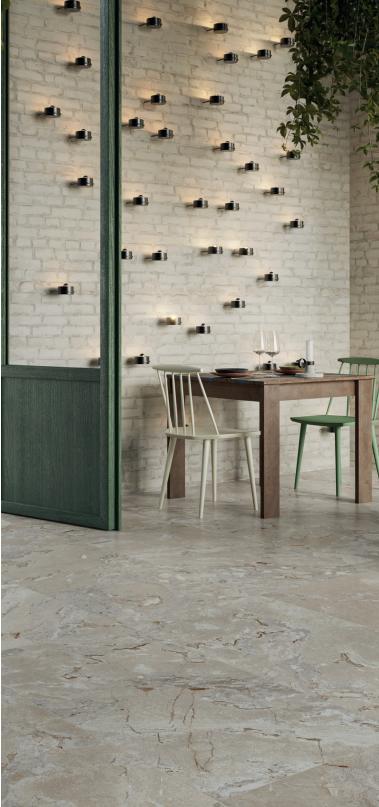

11.5" x 15" Sheet Net Coverage: 1.03 sqft

3" x 24" Bullnose

Uncover the hidden and earthy Eva. A stone look that thrives off of it's resemblance to Earth's many geological formations found in caves, mountains, and hills. It's rich life-like textures gives a unique look that explores beyond simplicity.