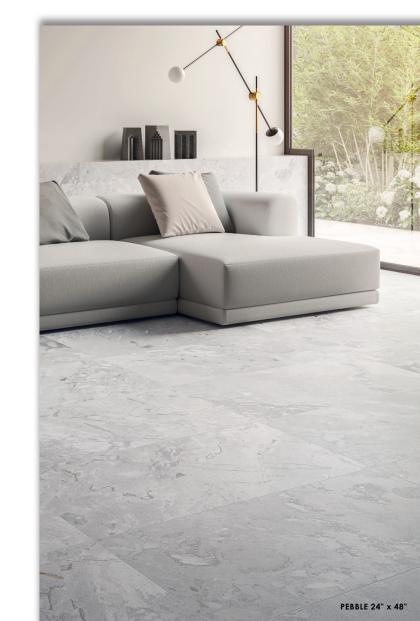

### **PEBBLE**

2" x 2" Mosaic

12" x 12" Sheet

12" x 24"

Rectified

2" x 2" Mosaic

12" x 12" Sheet

Rectified