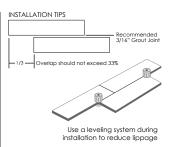

Grout joint required for rectified edge tile 1/2 broken joint not recommended

FULL BODY PORCELAIN